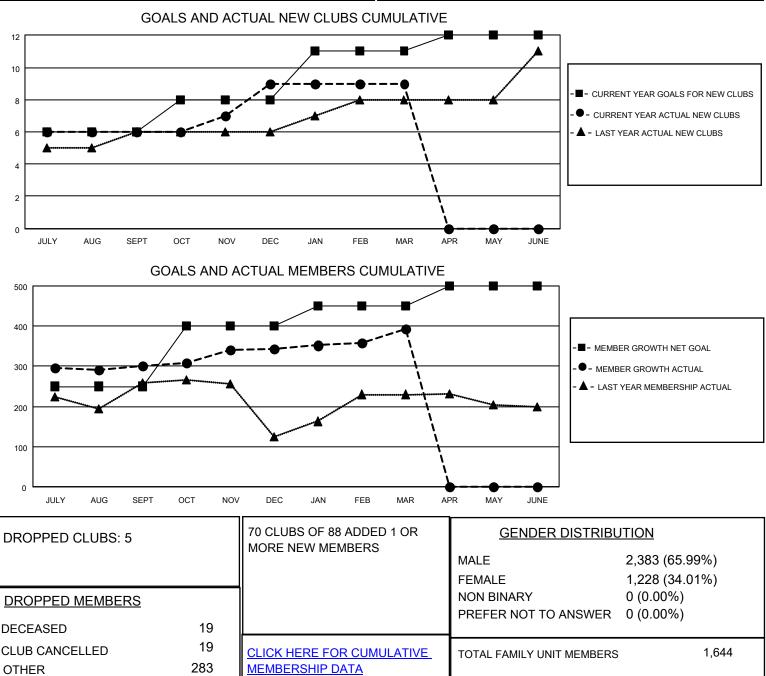

## LOCATION INDIA

District 322 B1

Results as of: 3/31/2023

| Clubs                 |               |           |               | Members               |                        |                         |                                                    |
|-----------------------|---------------|-----------|---------------|-----------------------|------------------------|-------------------------|----------------------------------------------------|
| RESULTS FOR 2022-2023 |               |           |               | RESULTS FOR 2022-2023 |                        |                         |                                                    |
| QUARTER               | NEW CLUB GOAL | NEW CLUBS | DROPPED CLUBS | QUARTER MEM           | BER GROWTH NET<br>GOAL | MEMBER GROWTH<br>ACTUAL | DROPPED<br>MEMBERS ACTUAL<br>(including transfers) |
| JULY/AUG/SEPT         | 6             | 6         | 3             | JULY/AUG/SEPT         | 250                    | 393                     | 81                                                 |
| OCT/NOV/DEC           | 2             | 3         | 1             | OCT/NOV/DEC           | 150                    | 277                     | 207                                                |
| JAN/FEB/MAR           | 3             | 0         | 1             | JAN/FEB/MAR           | 50                     | 91                      | 33                                                 |
| APR/MAY/JUNE          | 1             | 0         | 0             | APR/MAY/JUNE          | 50                     | 0                       | 0                                                  |

TOTAL

© Copyright 2023, Lions Clubs International, All Rights Reserved.

321

953

FAMILY MEMBERS PAYING HALF DUES